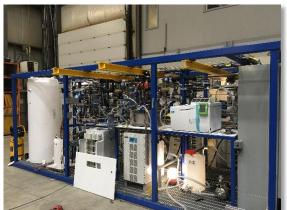

## Standard Lithium LiSTR Demonstration Plant

Location:

Southern Arkansas

Feed:

Waste brine from Lanxess' bromine production

process

Capacity:

50 gpm of brine is treated, producing up to 150 TPA of Battery Quality Lithium